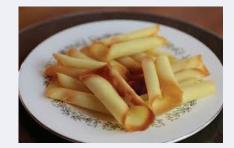

### LET'S EAT

Ingredients:

- 3 large egg whites
- ¾ cup confectioners sugar
- ½ cup all purpose flour
- 1/3 cup unsalted butter, melted
- 1 ½ tsp finely grated lemon zest
- ½ tsp vanilla
- ¼ tsp almond extract
- ¼ tsp salt

**Directions:** 

Preheat oven to 350F with rack in the middle. Line baking sheet with Silpat or parchment.

Whisk together all ingredients until combined. Working in batches of 4, drop 1 ½ tsp batter for each cookie about 3" apart on sheet. Spread each into a 3" circle with offset spatula or the back of a small spoon.

Bake cookies until edges are golden, 6 to 8 minutes.

Working quickly and with one at a time, lift cookie off sheet with a spatula, then roll two ends around chopstick or pencil to meet in the center. Immediately slide off chopsticks or pencils and transfer to a rack to cool. Make more "torahs" in same manner. If cookies become too brittle to roll, return to oven for 1 minute to soften. Make more cookies in same manner on cooled baking sheets.