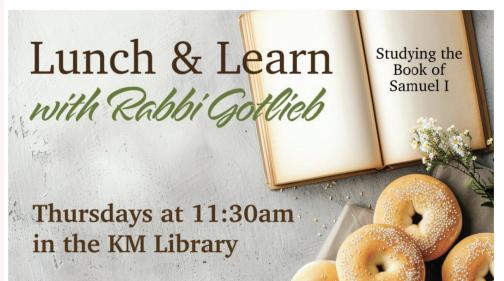

# **Ongoing Clergy Classes**

#### Lunch & Learn with Rabbi Gotlieb Thursdays at 11:30am

This weekly class returned to the KM Library. We are discussing the Book of Samuel I led by Rabbi Michael <u>Gotlieb</u>. Feel free to bring your own sack dairy lunch. Bagels will be provided. All are welcome!