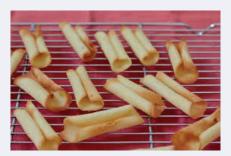

### LET'S EAT

Ingredients:

- 3 large egg whites
- ¾ cup confectioners sugar
- ½ cup all purpose flour
- 1/3 cup unsalted butter, melted
- 1 ½ tsp finely grated lemon zest
- ½ tsp vanilla
- ¼ tsp almond extract
- ¼ tsp salt

**Directions:** 

Preheat oven to 350F with rack in the middle. Line baking sheet with Silpat or parchment.

Whisk together all ingredients until combined. Working in batches of 4, drop 1 ½ tsp batter for each cookie about 3" apart on sheet. Spread each into a 3" circle with offset spatula or the back of a small spoon.

Bake cookies until edges are golden, 6 to 8 minutes.

Working quickly and with one at a time, lift cookie off sheet with a spatula, then roll two ends around chopstick or pencil to meet in the center. Immediately slide off chopsticks or pencils and transfer to a rack to cool. Make more "torahs" in same manner. If cookies become too brittle to roll, return to oven for 1 minute to soften. Make more cookies in same manner on cooled baking sheets.